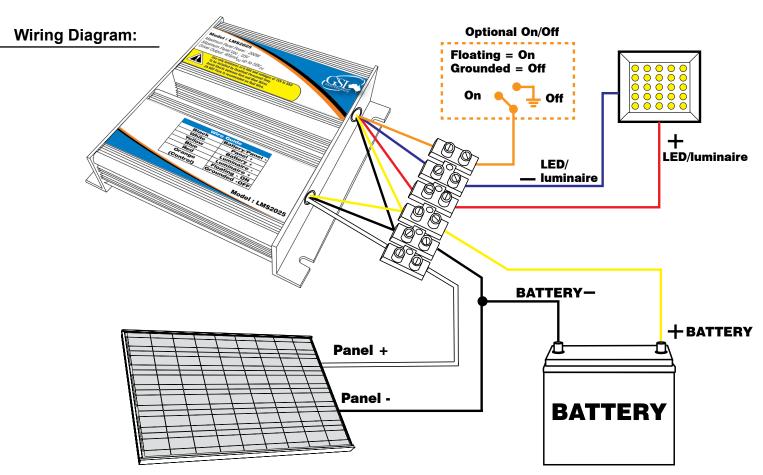

## LMS2025 General Information:

- Designed for cyclic charging of 12V Batteries at 14.6V and driving LED/Luminares of 0.45A
- Custom currents from 200mA to 1A are possible but minimum orders apply.
- Built in multilevel over temperature protection to improve product reliability while maximising output power availability.
- Maximum panel size is 200W with a maximum Voc of 55V.

| Specifications           |                                   |
|--------------------------|-----------------------------------|
| Panel                    | 40W to 200W Max. 55Voc Min. 15Vmp |
| Batteries                | 12V Lead Acid (14.6V charging)    |
| LED                      | 450mA 15V to 55V                  |
| Efficiency(MPPT)         | 98% (Typical)                     |
| Efficiency(LED Driver)   | 95%                               |
| LED Current Regulation   | ± 2%                              |
| <b>Quiescent Current</b> | 20mA                              |